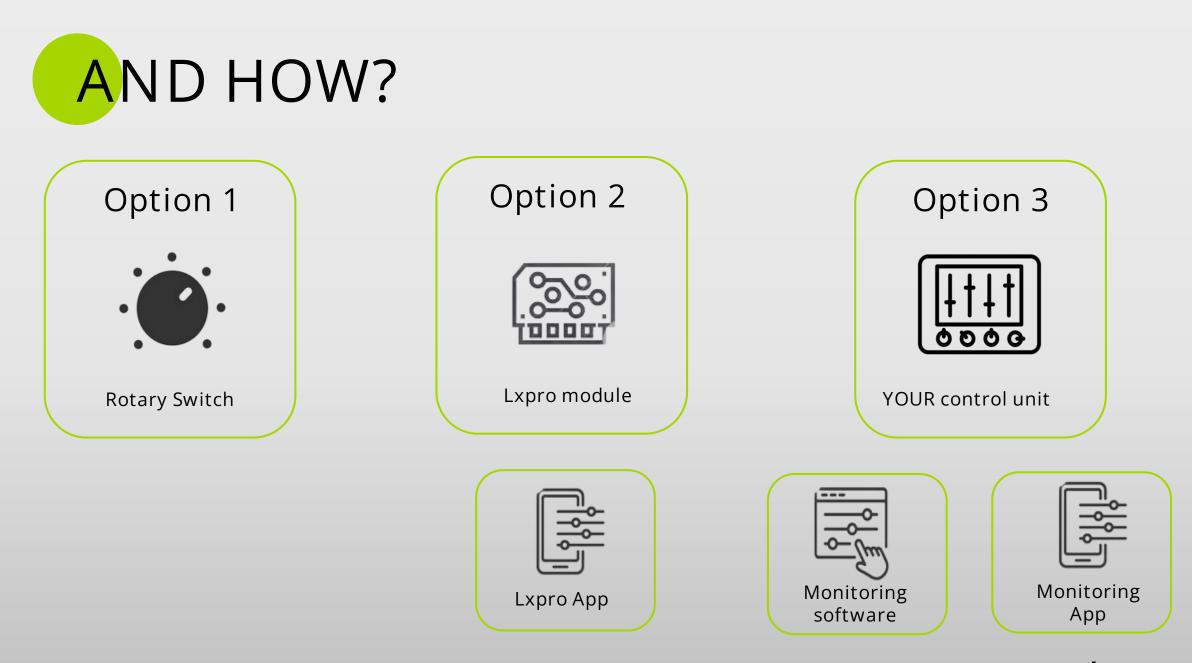

### 1. switch

- ✓ 6 scenery channels available
- ✓ configuration can be defined once
- ✓ easy and fast implementation

### 2. Ixpro module

|          | ≪: INLAN CAL ♥ 0 1006<br>▲ Gruppe 1                                |  |
|----------|--------------------------------------------------------------------|--|
| 1        |                                                                    |  |
| <b> </b> | %   40 50 60 70 80 90 100   Ketvin   2800/3000/4000/5000/5700/6500 |  |
|          |                                                                    |  |
|          |                                                                    |  |

- Module ready to use
- ✓ Frst step of digitalization the light
- ✓ Lxpro app already available

## 3. your control unit

#### OUR FAVORITE!

- ✓ Reduce product variety, resulting in better
  - availability and more efficient stocking
- Build customer loyalty through patented system
- Added value = more business opportunities