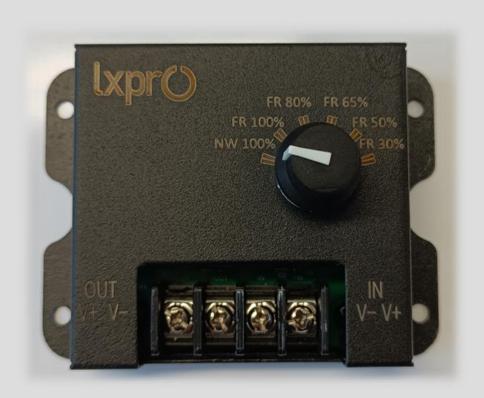

### 2. Ixpro module

|          | ≪: INLAN CAL ♥ 0 1006<br>▲ Gruppe 1                                |  |
|----------|--------------------------------------------------------------------|--|
| 1        |                                                                    |  |
| <b> </b> | %   40 50 60 70 80 90 100   Ketvin   2800/3000/4000/5000/5700/6500 |  |
|          |                                                                    |  |
|          |                                                                    |  |

- Module ready to use
- ✓ Frst step of digitalization the light
- ✓ Lxpro app already available